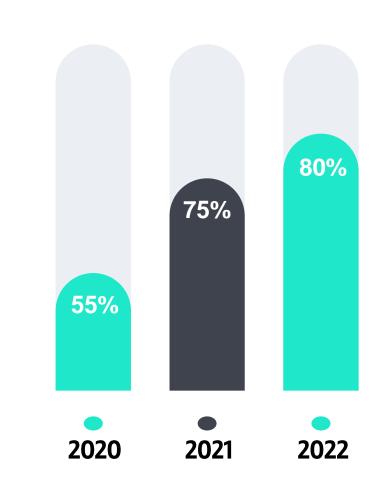

# КАК ЗАИНТЕРЕСОВАТЬ КЛИЕНТА В ПЕРИОД ПЕРЕНАСЫЩЕННОСТИ

Рост дистанционных подтверждений заказов:

### TELE2