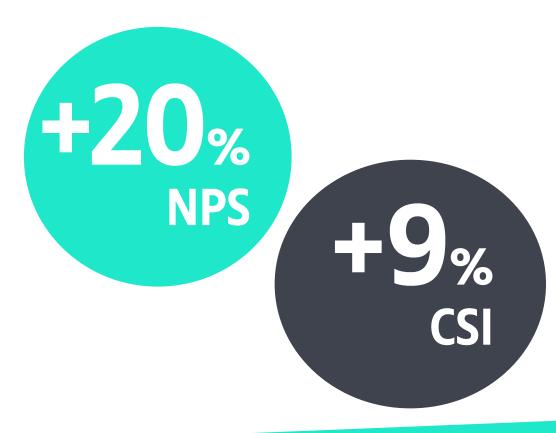

### РЕАЛЬНЫЕ ПОЛНОМОЧИЯ КАК ПРОДВИЖЕНИЯ В ПРОДАЖАХ

Показатели сервиса в продажах: